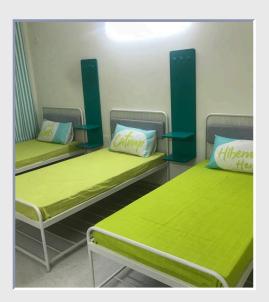

# Oxford University Hostel: Educational Comfort

Our work extended to the educational sector as well, with the Oxford University Hostel project. We crafted wooden elements that combined comfort with functionality, creating a conducive environment for learning and relaxation.