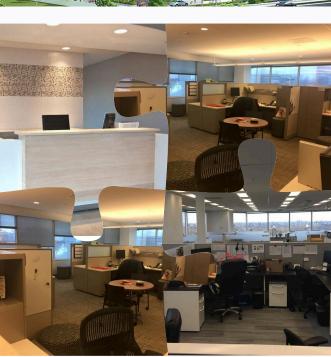

Office Spaces: For Hindustan Lever's office spaces, our designs focused on functionality and aesthetics. Our wooden creations contributed to a professional yet welcoming atmosphere that supported productivity and creativity.