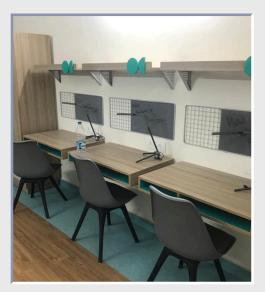

# Oxford University Hostel: Educational Comfort

Our work extended to the educational sector as well, with the Oxford University Hostel project. We crafted wooden elements that combined comfort with functionality, creating a conducive environment for learning and relaxation.