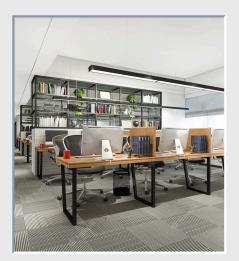

Office Spaces: For Hindustan Lever's office spaces, our designs focused on functionality and aesthetics. Our wooden creations contributed to a professional yet welcoming atmosphere that supported productivity and creativity.